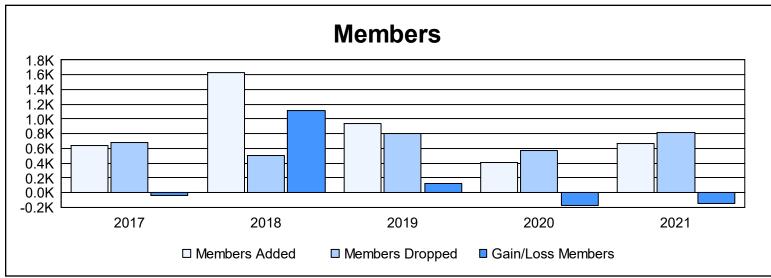

District 300C1 As of June 2021 Cumulative

| Year      | New<br>Clubs | Dropped<br>Clubs | Gain/<br>Loss<br>Clubs | New<br>Members | Charter<br>Members | Reinstate<br>Members | Transfer<br>Members | Total<br>Member<br>Added | Total<br>Members<br>Dropped | Gain/<br>Loss<br>Members |
|-----------|--------------|------------------|------------------------|----------------|--------------------|----------------------|---------------------|--------------------------|-----------------------------|--------------------------|
| 2016-2017 | 2            | 4                | -2                     | 476            | 88                 | 64                   | 14                  | 642                      | 678                         | -36                      |
| 2017-2018 | 3            | 0                | 3                      | 1,496          | 96                 | 29                   | 6                   | 1,627                    | 508                         | 1,119                    |
| 2018-2019 | 2            | 0                | 2                      | 789            | 88                 | 42                   | 12                  | 931                      | 806                         | 125                      |
| 2019-2020 | 0            | 0                | 0                      | 356            | 3                  | 34                   | 11                  | 404                      | 573                         | -169                     |
| 2020-2021 | 1            | 2                | -1                     | 536            | 42                 | 52                   | 30                  | 660                      | 810                         | -150                     |
| Average   | 2            | 1                | 0                      | 731            | 63                 | 44                   | 15                  | 853                      | 675                         | 178                      |