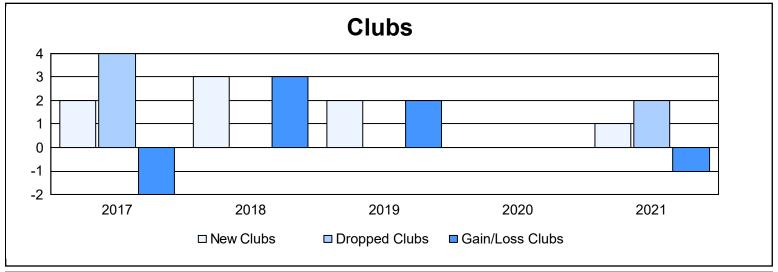

District 300C1 As of June 2021 Cumulative

| Year      | New<br>Clubs | Dropped<br>Clubs | Gain/<br>Loss<br>Clubs | New<br>Members | Charter<br>Members | Reinstate<br>Members | Transfer<br>Members | Total<br>Member<br>Added | Total<br>Members<br>Dropped | Gain/<br>Loss<br>Members |
|-----------|--------------|------------------|------------------------|----------------|--------------------|----------------------|---------------------|--------------------------|-----------------------------|--------------------------|
| 2016-2017 | 2            | 4                | -2                     | 476            | 88                 | 64                   | 14                  | 642                      | 678                         | -36                      |
| 2017-2018 | 3            | 0                | 3                      | 1,496          | 96                 | 29                   | 6                   | 1,627                    | 508                         | 1,119                    |
| 2018-2019 | 2            | 0                | 2                      | 789            | 88                 | 42                   | 12                  | 931                      | 806                         | 125                      |
| 2019-2020 | 0            | 0                | 0                      | 356            | 3                  | 34                   | 11                  | 404                      | 573                         | -169                     |
| 2020-2021 | 1            | 2                | -1                     | 536            | 42                 | 52                   | 30                  | 660                      | 810                         | -150                     |
| Average   | 2            | 1                | 0                      | 731            | 63                 | 44                   | 15                  | 853                      | 675                         | 178                      |